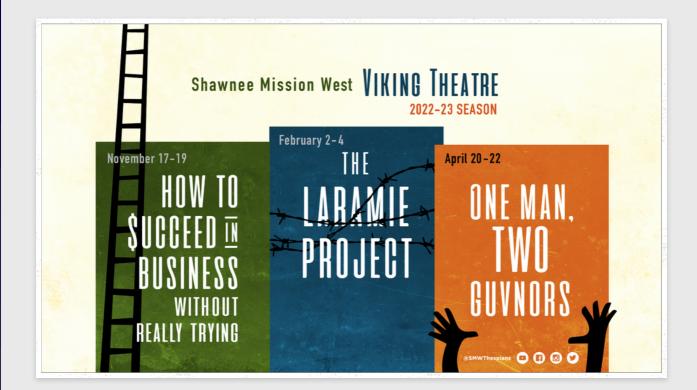

# **SM WEST SWEETHEARTS**

Please view the graphics below to see the Top 12 Candidates for the 2022-2023 Sweetheart Royalty Court as well as advertisement for the Sweetheart Dance.

The Sweetheart Court will be announced during the boys basketball game on Friday, Feb. 3rd.

The Sweetheart dance is being coordinated by our SM West Latinos of Tomorrow organization and will be held on Feb. 11th. All guests will need to be invited guests of a SM West student. Guest Contract forms will need to be completed and signed by the guest's school administrator. Download and print the pdf below or have your student pick up a guest contract in the front office.