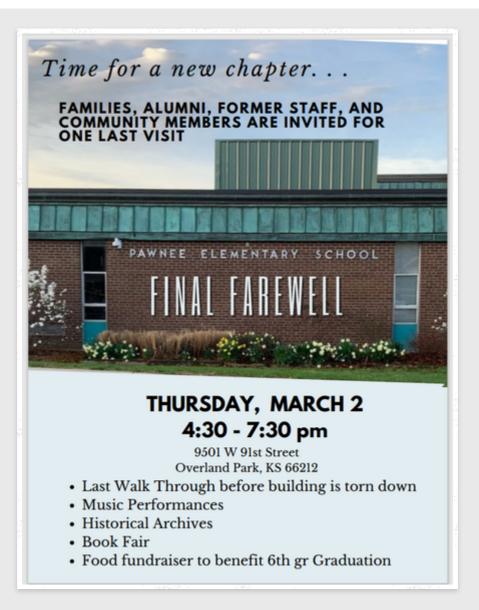

# **SM WEST SWEETHEARTS**

Please view the graphics below to see the Top 12 Candidates for the 2022-2023 Sweetheart Royalty Court as well as advertisement for the Sweetheart Dance.

The Sweetheart Court will be announced during the boys basketball game on Friday, Feb. 3rd.