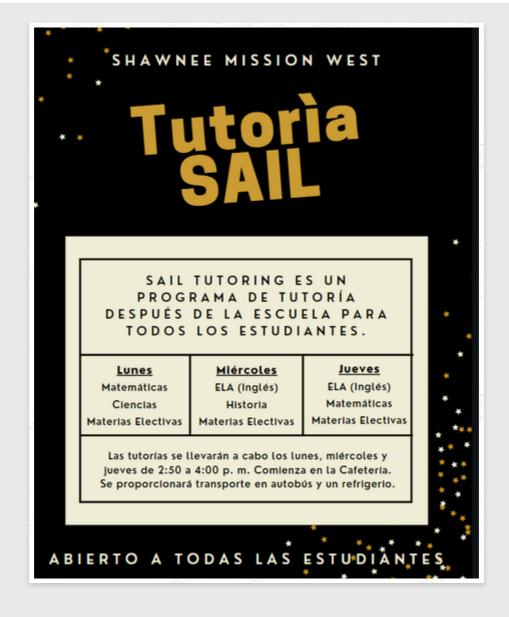

## ESTIMADAS FAMILIAS y/o GUARDIANES

Nos complace anunciar que nuestro programa de tutoría SAIL comenzará el 26 de septiembre del 2022. SAIL Tutoring es un programa extraescolar que permite un espacio para que todos los estudiantes reciban ayuda con las tareas de clase. Las sesiones se realizarán los lunes, miércoles y jueves de 2:50-4pm. Cada día se ofrecerán materias específicas (detallado abajo), pero los estudiantes pueden venir en cualquier día para trabajar en cualquier materia.

Los estudiantes se reunirán en la cafetería. Los participantes recibirán un almuerzo (si su hijo tiene una dieta con necesidades especiales, por favor comuniquese con la escuela).

Hay un autobús disponible después de las sessiones tutorías que sólo se va por la calle 87. Es para ayudar a los estudiantes llegar a casa. Las familias pueden recoger a los estudiantes a las 4 pm si el estudiante no va a tomar el autobús o caminar a casa.