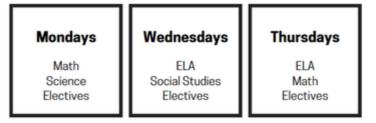

## DEAR PARENTS/GUARDIANS,

We are pleased to announce that our SAIL Tutoring will begin on September 26th, 2022. SAIL Tutoring is an afterschool program that allows space for all students to get assistance with classwork. Sessions will be held Mondays, Wednesdays, and Thursdays from 2:50-4pm. Each day will have specific content areas offered (see below) but students are able to come on any day to work on any content.