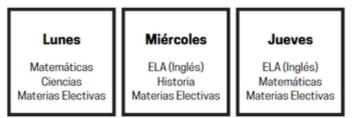

## ESTIMADAS FAMILIAS y/o GUARDIANES

Nos complace anunciar que nuestro programa de tutoría SAIL comenzará el 26 de septiembre del 2022. SAIL Tutoring es un programa extraescolar que permite un espacio para que todos los estudiantes reciban ayuda con las tareas de clase. Las sesiones se realizarán los lunes, miércoles y jueves de 2:50-4pm. Cada día se ofrecerán materias específicas (detallado abajo), pero los estudiantes pueden venir en cualquier día para trabajar en cualquier materia.

Los estudiantes se reunirán en la cafetería. Los participantes recibirán un almuerzo (si su hijo tiene una dieta con necesidades especiales, por favor comuniquese con la escuela).

Hay un autobús disponible después de las sessiones tutorías que sólo se va por la calle 87. Es para ayudar a los estudiantes llegar a casa. Las familias pueden recoger a los estudiantes a las 4 pm si el estudiante no va a tomar el autobús o caminar a casa.