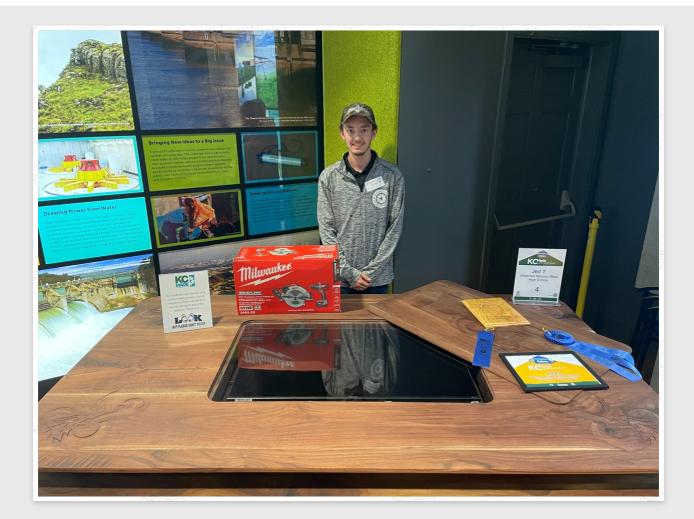

## AWARD WINNERS FROM WEST

-Recently West took part in the KC Made competition hosted by the Home Builders Association of Kansas City. We took 1st in all major categories.

Jed Taylor took 1st in the Mixed Materials division and 1st overall. He took home a \$350 dollar tool kit and secured a \$1,000 grant for the Woods program at West.