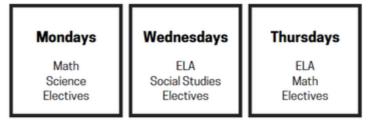

## TUTORING

Please review the flier below about tutoring. This is a great opportunity for students to receive additional help and support for their classes.

A snack is provided for all of those attending. Bus transportation is also provided. The bus is able to make stops along the 87th street corridor.

### DEAR PARENTS/GUARDIANS,

We are pleased to announce that our SAIL Tutoring will begin on September 26th, 2022. SAIL Tutoring is an afterschool program that allows space for all students to get assistance with classwork. Sessions will be held Mondays, Wednesdays, and Thursdays from 2:50-4pm. Each day will have specific content areas offered (see below) but students are able to come on any day to work on any content.

Students will meet in the Cafeteria or attend through Webex. Participants will receive a sack lunch (if your child has special dietary needs please let us know).

There is a late bus after tutoring that will run along 87th Street only to assist students in getting home. Families may pick up students at 4pm if the student is not riding the bus or walking home.