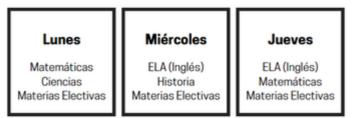

#### ESTIMADAS FAMILIAS y/o GUARDIANES

Nos complace anunciar que nuestro programa de tutoría SAIL comenzará el 26 de septiembre del 2022. SAIL Tutoring es un programa extraescolar que permite un espacio para que todos los estudiantes reciban ayuda con las tareas de clase. Las sesiones se realizarán los lunes, miércoles y jueves de 2:50-4pm. Cada día se ofrecerán materias específicas (detallado abajo), pero los estudiantes pueden venir en cualquier día para trabajar en cualquier materia.

Los estudiantes se reunirán en la cafetería. Los participantes recibirán un almuerzo (si su hijo tiene una dieta con necesidades especiales, por favor comuniquese con la escuela).

Hay un autobús disponible después de las sessiones tutorías que sólo se va por la calle 87. Es para ayudar a los estudiantes llegar a casa. Las familias pueden recoger a los estudiantes a las 4 pm si el estudiante no va a tomar el autobús o caminar a casa.