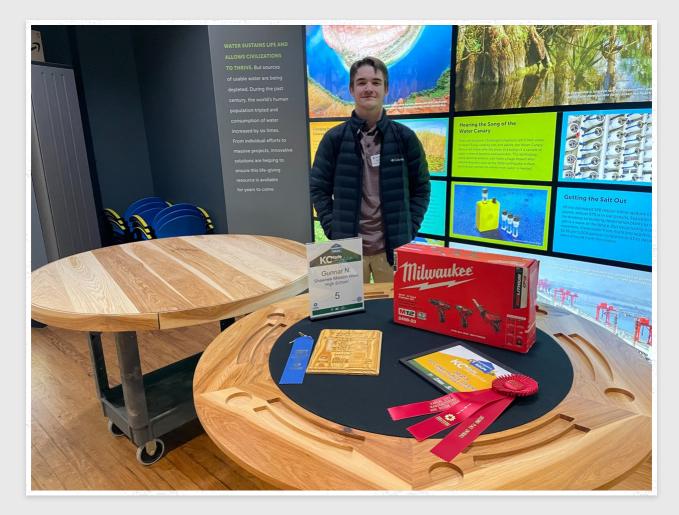

Gunnar Noard took 1st in the Wood Only division and 2nd overall. He took home a \$250 dollar tool kit and secured a \$750 grant for the Woods program at West.

Congratulations to all f the competitors and to their sponsor, Mike Cline.