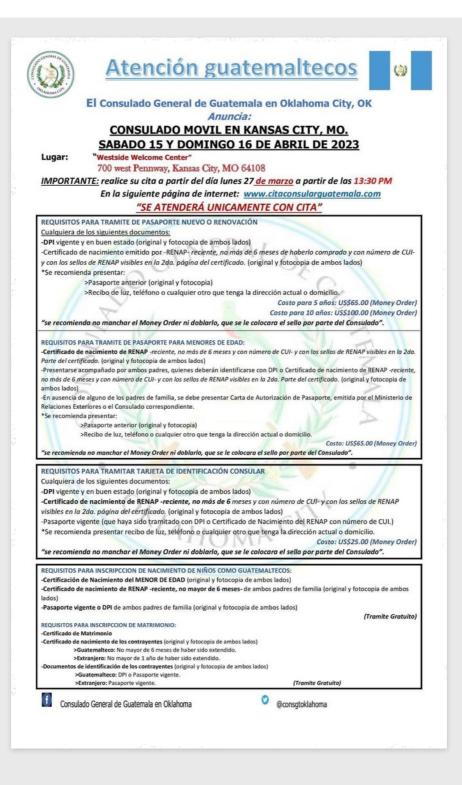

#### ESTIMADAS FAMILIAS y/o GUARDIANES

Nos complace anunciar que nuestro programa de tutoría SAIL comenzará el 26 de septiembre del 2022. SAIL Tutoring es un programa extraescolar que permite un espacio para que todos los estudiantes reciban ayuda con las tareas de clase. Las sesiones se realizarán los lunes, miércoles y jueves de 2:50-4pm. Cada día se ofrecerán materias específicas (detallado abajo), pero los estudiantes pueden venir en cualquier día para trabajar en cualquier materia.

Los estudiantes se reunirán en la cafetería. Los participantes recibirán un almuerzo (si su hijo tiene una dieta con necesidades especiales, por favor comuniquese con la escuela).

Hay un autobús disponible después de las sessiones tutorías que sólo se va por la calle 87. Es para ayudar a los estudiantes llegar a casa. Las familias pueden recoger a los estudiantes a las 4 pm si el estudiante no va a tomar el autobús o caminar a casa.