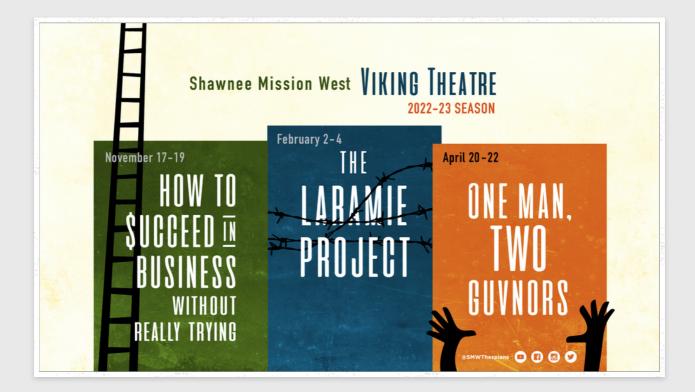

## YEARBOOK

## YEARBOOK INFORMATION

You still have time to order your 2023 Saga yearbook! We have a limited number of books available for \$55. After May 1, the price will increase to \$70. You can bring cash or a check (payable to SM West) to room 11, or you can order online <u>HERE</u>. Books are first-come, first-serve until we run out. Books will be distributed to students May 12.

You can check <u>THIS LIST</u> to see if you have already ordered a yearbook.

Questions? Email amymorgan@smsd.org